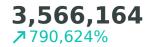

#### **Facebook Impressions**

Review how your content was seen by the Facebook community during the reporting period.

Impressions Breakdown, by Month

| Impression Metrics                 | Totals    | % Change               |
|------------------------------------|-----------|------------------------|
| Total Impressions                  | 3,566,164 | <b>↗</b> 790,623.73%   |
| Organic Impressions                | 3,250,521 | <b>⊅</b> 978,972.59%   |
| Paid Impressions                   | 225,705   | ↗ 100.00%              |
| Average Daily Impressions per Page | 4,878.47  | <b>↗</b> 790,623.73%   |
| Average Daily Reach per Page       | 2,924.25  | <b>₽</b> 2,401,731.46% |