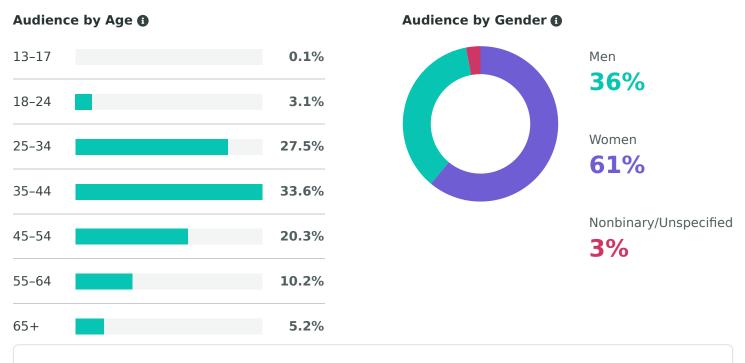

#### **Facebook Page Fan Demographics**

Review your audience demographics as of the last day of the reporting period.

Women between the ages of **35-44** appear to be the leading force among your fans.

| Audience Top Countries |       | Audience Top Cities |       |
|------------------------|-------|---------------------|-------|
| <b>—</b> Finland       | 8,855 | Helsinki, Finland   | 7,430 |
| Estonia                | 15    | Vantaa, Finland     | 376   |
| Germany                | 11    | Espoo, Finland      | 293   |
| United States          | 10    | Tampere, Finland    | 99    |
| Belgium                | 8     | Turku, Finland      | 50    |