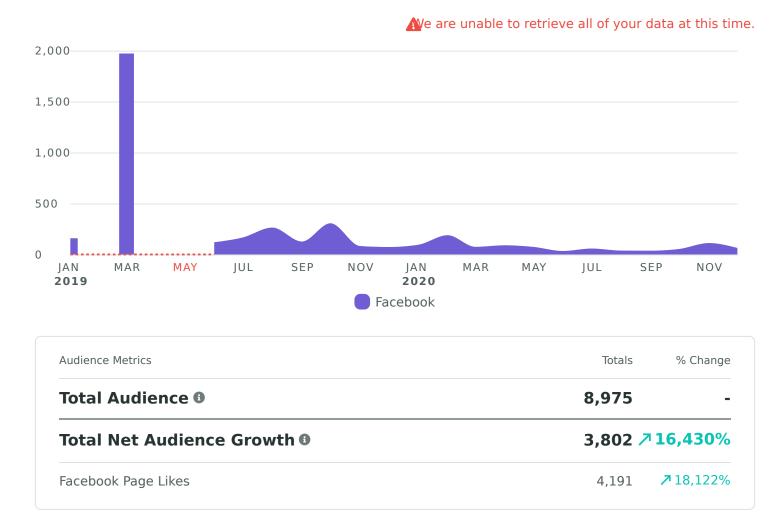

#### **Cross-Network Audience Growth**

See how your audience grew during the reporting period.

#### **Cross-Network Audience Growth**

See how your audience grew during the reporting period.

Totals

6,593

6,593

% Change

↗-

↗-