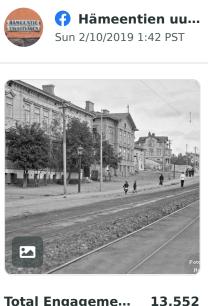

#### Facebook Top Posts

Review your top posts published during the selected time period, based on the post's lifetime performance.

#### By Lifetime Engagements

| Total Engageme    | 13,552 |
|-------------------|--------|
| Reactions         | 1,594  |
| Comments          | 214    |
| Shares            | 115    |
| Post Link Clicks  | 1      |
| Other Post Clicks | 11,628 |

| Total Engageme    | 13,552 |
|-------------------|--------|
| Reactions         | 1,594  |
| Comments          | 214    |
| Shares            | 115    |
| Post Link Clicks  | 1      |
| Other Post Clicks | 11,628 |