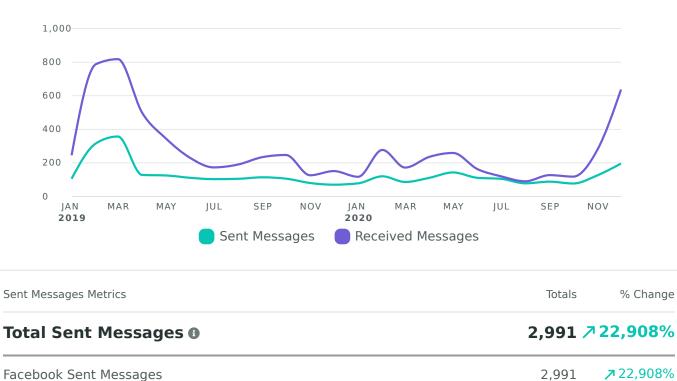

#### **Cross-Network Message Volume**

Review the volume of sent and received messages across networks during the selected time period.

Messages per Month

**Received Messages Metrics** 

**Total Received Messages** 

Facebook Received Messages