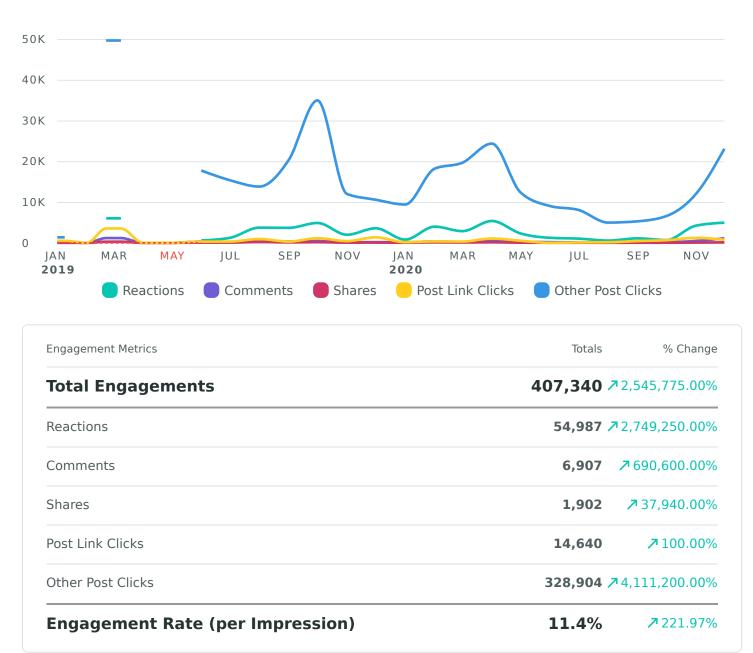

#### **Facebook Engagement**

See how people are engaging with your posts during the reporting period.

Engagements Comparison, by Month