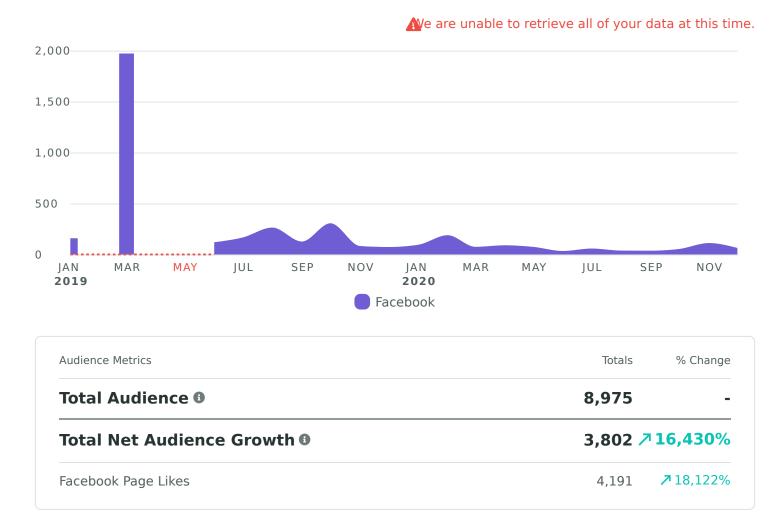

### **Facebook Audience Growth**

See how your audience grew during the reporting period.

Net Page Likes Breakdown, by Month