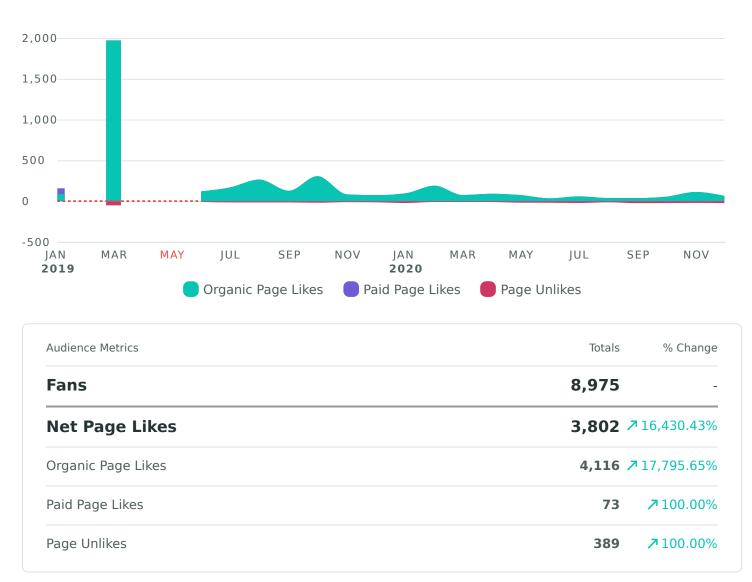

### **Facebook Audience Growth**

See how your audience grew during the reporting period.

Net Page Likes Breakdown, by Month