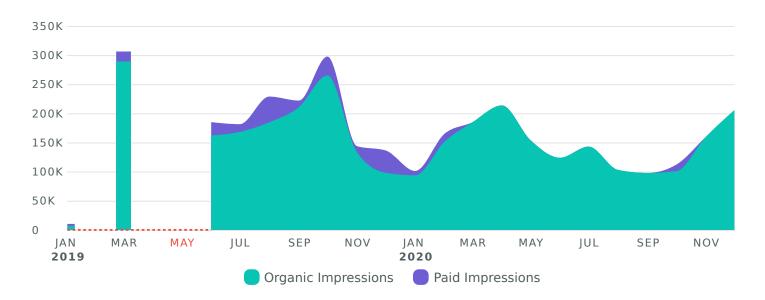

#### **Facebook Impressions**

Review how your content was seen by the Facebook community during the reporting period.

Impressions Breakdown, by Month

| Impression Metrics                 | Totals    | % Change               |
|------------------------------------|-----------|------------------------|
| Total Impressions                  | 3,566,164 | <b>↗</b> 790,623.73%   |
| Organic Impressions                | 3,250,521 | <b>⊅</b> 978,972.59%   |
| Paid Impressions                   | 225,705   | ↗ 100.00%              |
| Average Daily Impressions per Page | 4,878.47  | <b>↗</b> 790,623.73%   |
| Average Daily Reach per Page       | 2,924.25  | <b>₽</b> 2,401,731.46% |