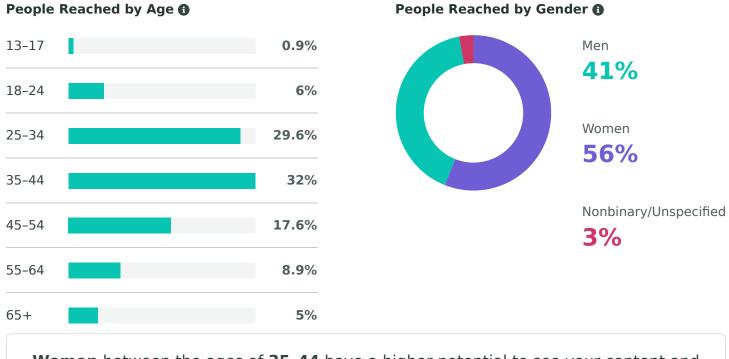

#### **Facebook People Reached Demographics**

Review the average daily user demographics of the people reached during the reporting period.

**Women** between the ages of **35-44** have a higher potential to see your content and visit your Page.