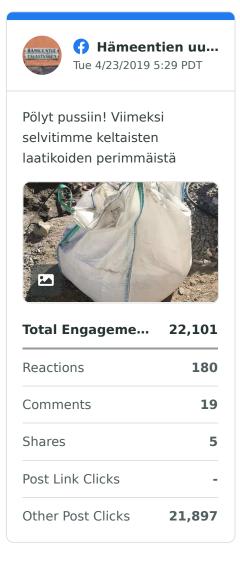

#### Facebook Top Posts

Review your top posts published during the selected time period, based on the post's lifetime performance.

#### By Lifetime Engagements

| Total Engageme    | 13,552 |
|-------------------|--------|
| Reactions         | 1,594  |
| Comments          | 214    |
| Shares            | 115    |
| Post Link Clicks  | 1      |
| Other Post Clicks | 11,628 |