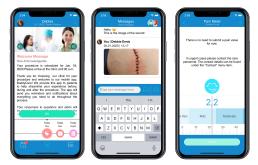

### Sovelluksesta löytyvät muun muassa:

- Varatut aiat
- Esitietolomakkeet
- Kuvaus leikkausprosessista
- "Chat box"
- Ajanvarauspalvelut

### Tärkeät ilmoitukset, kuten:

- Muistaa ottaa oikean määrän lääkettä oikeaan aikaan
- Muistaa olla syömättä ennen leikkausta

### Lomakkeiden sähköinen täyttö ja toimitus

- Kipupäiväkirja
- Esitietolomakkeet
- Palautekysely

### **Navigointiohjeet**

- Sairaala
- Parkkipaikka
- Oikea osasto

#### Video- ja tekstiohjeet

- Kuntoutusvideoita
- Sairaalan terveiset
- Kirjalliset ohjeet oikeaan aikaan