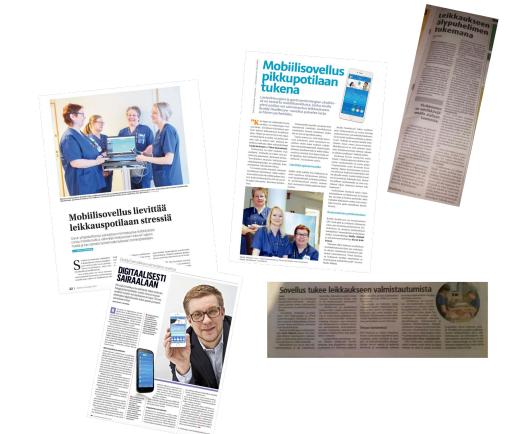

TestLab's press release was covered by several medias

January 2017

- Apu
- Mediuutiset
- Terveys ja talous
- Tekniikan maailma
- Kaleva
- Oululehti
- Forum24
- Pohjanpiiri