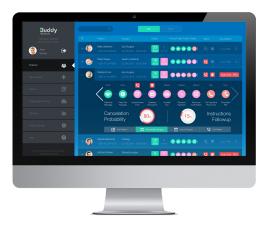

### Care Coordination Platform

Hospital Wide Solution

#### **Transparent instructions and forms**

- Accessible through mobile app
- Care pathway, instructions, support, and follow-up available 24/7

#### Actionable and process orientated

- Low-touch working model
- Smart alerts, secure messaging

# **Real time and structured** care pathway-related quality measures

- PROMs (Patient-Reported Outcome Measures)
- PREMs (Patient-Reported Experience Measures)

Major benefit: 90% of the patients stay compliant with their pathway (customer data)