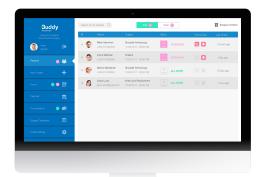

### Care Coordination Platform

Hospital Wide Solution

#### **Transparent instructions and forms**

- Accessible through mobile app
- Care pathway, instructions, support, and follow-up available 24/7

#### Actionable and process orientated

- Low-touch working model
- Smart alerts, secure messaging