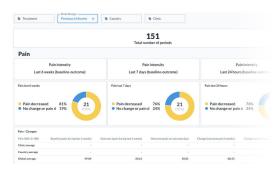

# **Real time and structured** care pathway-related quality measures

- PROMs (Patient-Reported Outcome Measures)
- PREMs (Patient-Reported Experience Measures)

Major benefit: 90% of the patients stay compliant with their pathway (customer data)