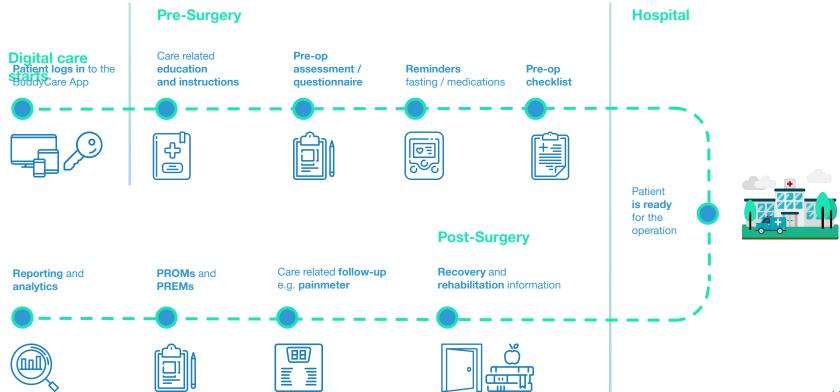

b's press release was covered by several medias

January 2017

- Apu
- Mediuutiset
- Terveys ja talous
- Tekniikan maailma
- Kaleva
- Oululehti
- Forum24
- Pohjanpiiri



### Care Coordination Platform

Hospital Wide Solution





#### **Transparent instructions and forms**

- Accessible through mobile app
- Care pathway, instructions, support, and follow-up available 24/7





#### Actionable and process orientated

- Low-touch working model
- Smart alerts, secure messaging





# **Real time and structured** care pathway-related quality measures

- PROMs (Patient-Reported Outcome Measures)
- PREMs (Patient-Reported Experience Measures)



Major benefit: 90% of the patients stay compliant with their pathway (customer data)

## From Home to Hospital and back to Home

Digital Care Pathway



# Scalable Platform for the Entire Hospital

"Good Enough" for the Majority of Medical Specialties

23 medical specialties

200+ care pathways

Orthopedics, joint replacement

ENT surgeries

Gastroenterology

Gastrointestinal surgeries, obesity

Plastic surgeries

Pediatric surgeries

Eye surgeries

Dental surgeries

Vascular surgeries

Cardiology

Urology

Physiatry, Chronic pain

Physiotherapy

**Pediatrics** 

Children psychiatry

Health screening

Infection diseases

# Regulatory and Compliance

#### BuddyCare can be sold in EU, USA and Canada

- ISO 13485 certified.
- EU-GDPR Compliant.
- CF certified as Class I medical device in FU.
- UK: DCB0219 compliant, DTAC compliant, Cyber Essentials certified, DSP Toolkit compliant.
- HIPAA (Health Insurance Portability & Accountability Act)