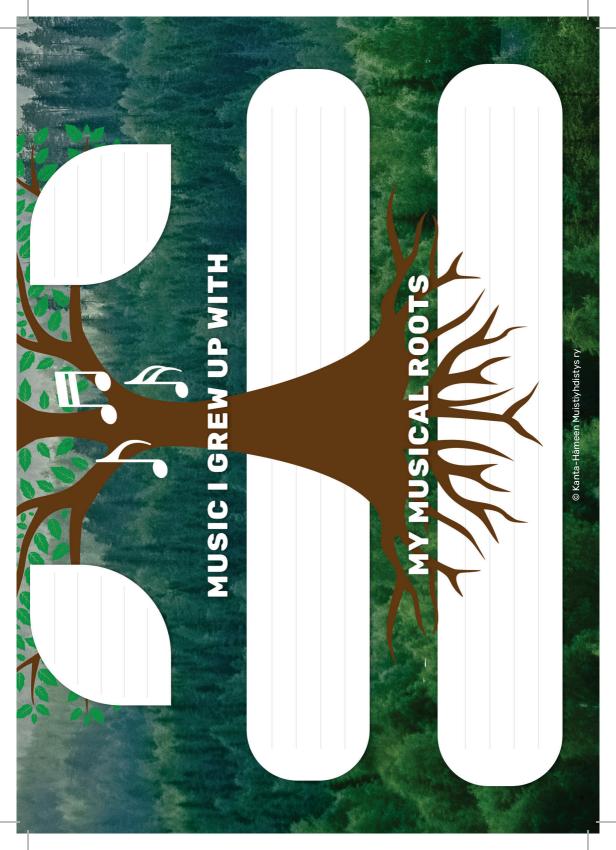

# Instructions on How to Use the Musical Tree of Life

In the musical tree of life that you find on the next two-page spread, you record important songs and musical memories from the course of your life. Important memories may include e.g. moments of celebration, or even different performers. It may be easiest to save the filling in of the tree of life for last when you have already thought about the other sections of this booklet. You don't need to finish the whole tree at once; it can be used even if all the blanks aren't filled in.

You can detach the two-page spread where the tree is located and put it e.g. up on the wall if you like. When it's visible, it can be used by e.g. your loved one, home care, care musician, physical therapist, or anyone else. With the help of the musical tree of life, it is easier for them to bring more music that is important just for you into your everyday life.